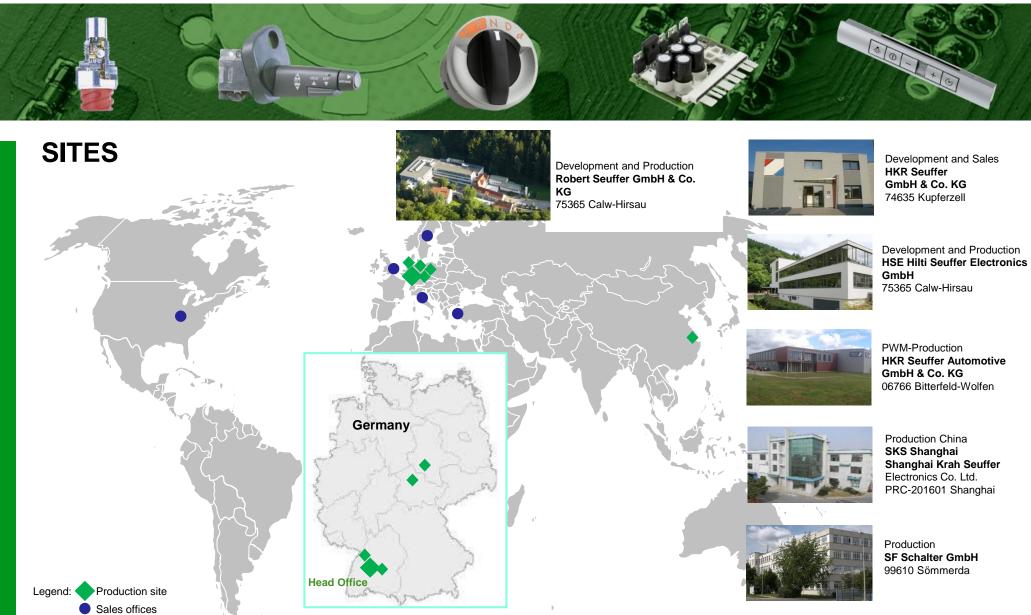

## **HEAD OFFICE**

Robert Seuffer GmbH & Co. KG 75365 Calw-Hirsau

- Development
- Tool Design and Construction
- Prototyping and Laboratory
- Manufacturing
- centrally arranged office

Production area approx. 4.000 qm 400 Employees (thereof 80 in the department development)

## PRODUCTION GERMANY

HKR Seuffer Automotive GmbH & Co. KG 06766 Bitterfeld-Wolfen

Production area approx. 3.300 qm ca. 190 Employees

Manufacturing PWM

# **PRODUCTION CHINA**

SKS Shanghai Shanghai Krah Seuffer Electronics Co. Ltd. PRC-201601 Shanghai

Production area approx. 900 qm ca. 100 Employees

Manufacturing PWM

**SALES** 