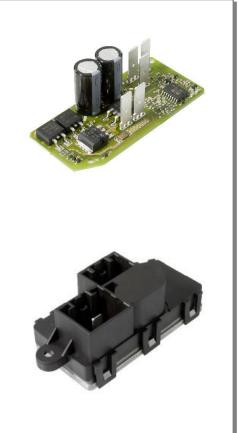

### **PWM**

**Engine Fan Control** 

Air-conditioner fan control

Oil pump

Water pump