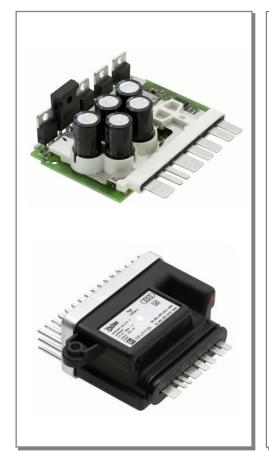

#### **Electronics**

- Fan control
- DC/DC converter
- · PTC heater control unit