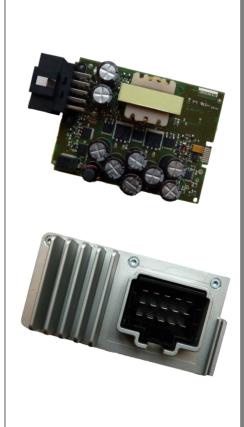

#### **Electronics**

- Fan control
- DC/DC converter
- · PTC heater control unit