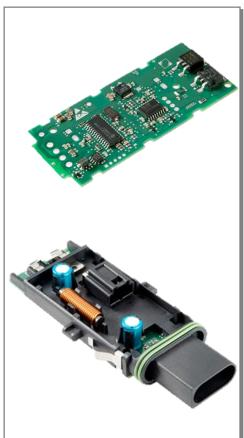

### **PWM**

**Engine Fan Control** 

Air-conditioner fan control

Oil pump

Water pump

#### **Electronics**

- Fan control
- DC/DC converter
- · PTC heater control unit