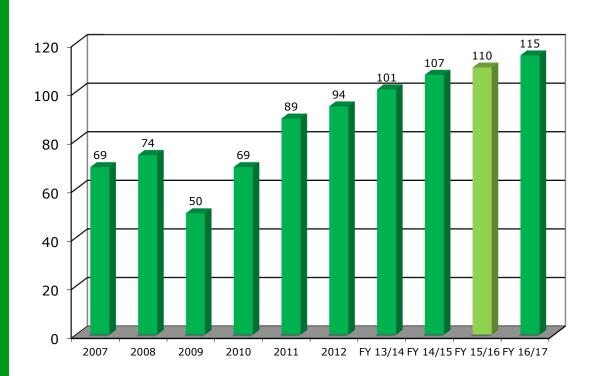

- Sales 2015/16: 110 million Euros
- Certified according to TS16949; ISO 14001 and 2017: IATF 16949



03/2017 2









## **HEAD OFFICE**



Robert Seuffer GmbH & Co. KG 75365 Calw-Hirsau

- Development
- Tool Design and Construction
- Prototyping and Laboratory
- Manufacturing
- centrally arranged office

Production area approx. 4.000 qm 400 Employees (thereof 80 in the department development)







## PRODUCTION GERMANY



HKR Seuffer Automotive GmbH & Co. KG 06766 Bitterfeld-Wolfen

Production area approx. 3.300 qm ca. 190 Employees

Manufacturing PWM







# **PRODUCTION CHINA**



SKS Shanghai Shanghai Krah Seuffer Electronics Co. Ltd. PRC-201601 Shanghai

Production area approx. 900 qm ca. 100 Employees

Manufacturing PWM







**SALES** 

### **SALES TREND** [million Euros]



### **Sales of Business Units**







## **BUSINESS UNITS**



### **PWM**

**Engine Fan Control** 

Air-conditioner fan control

Oil pump

Water pump

### **AUTOMOTIVE**

#### **Controls**

- · Drop arm switches
- · Rotary switches
- Potentiomenters

#### **Electronics**

- Fan control
- DC/DC converter
- · PTC heater control unit

#### **Sensors**

- Pressure sensors / switches
- · Position sensors
- · Level / quality sensors
- Current sensor

### WHITE GOODS AND INDUSTRY

**Power stages** 

**Controls** 

**Switches** 

**Touch Control** 

**Rotary knob control** 

#### **Sensors**

- Temperature sensors
- Position sensors
- Level / Quality sensors







# **PWM**















# **AUTOMOTIVE**













# WHITE GOODS AND INDUSTRY













## **REFERENCES**







## **CORE