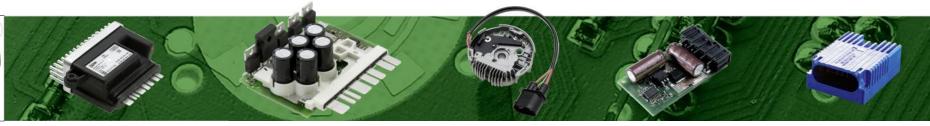

### **PWM**

**Engine Fan Control** 

Air-conditioner fan control

Oil pump

Water pump