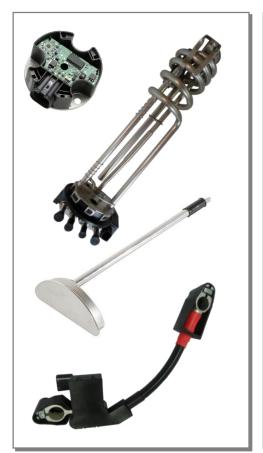

#### **Sensors**

- Pressure sensors / switches
- · Position sensors
- · Level / quality sensors
- Current sensor

#### **Sensors**

- Temperature sensors
- Position sensors
- Level / Quality sensors