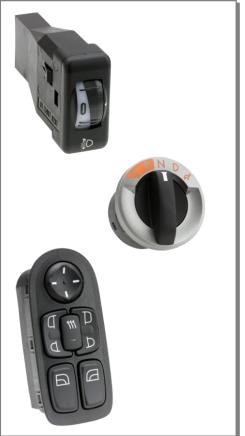

#### **Controls**

- · Drop arm switches
- · Rotary switches
- Potentiomenters

### WHITE GOODS AND INDUSTRY

**Power stages** 

**Controls** 

**Switches** 

**Touch Control** 

**Rotary knob control** 