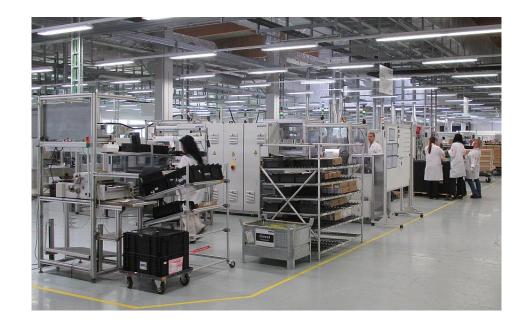

## **HEAD OFFICE**

Robert Seuffer GmbH & Co. KG 75365 Calw-Hirsau

- Development
- Tool Design and Construction
- Prototyping and Laboratory
- Manufacturing
- centrally arranged office

Production area approx. 4.000 qm 400 Employees (thereof 80 in the department development)